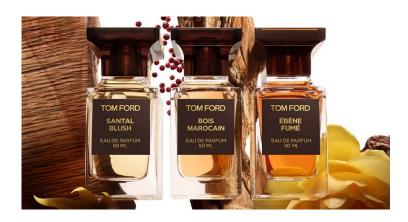

FOR IMMEDIATE RELEASE

**ENIGMATIC WOODS** 

Inspired by the mystique of exotic woods, Tom Ford presents the ENIGMATIC WOODS collection. Each Private Blend scent celebrates ancient, treasured woods, linking the mysteries of centuries past with modern magnificence – and exquisite spiritual luxury. Experience SANTAL BLUSH, BOIS MAROCAIN, and ÉBÈNE FUMÉ.

SANTAL BLUSH, BOIS MAROCAIN, and ÉBÈNE FUMÉ are contained in a translucent iteration of the iconic Private Blend bottle and designed with a mahogany label and matching cap. Carved with consummate craftsmanship, the 50mL, 100mL and 250 mL flacons enhance any vanity or grooming area.