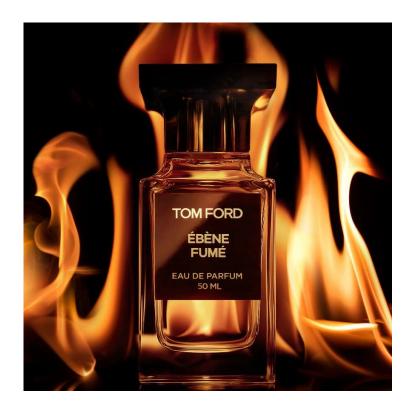

FOR IMMEDIATE RELEASE

ÉBÈNE FUMÉ

"I wanted a scent that captured a meditative feeling. ÉBÈNE FUMÉ has an almost spiritual sensuality that uplifts your mood...which might be the most seductive indulgence of all."

—TOM FORD

ÉBÈNE FUMÉ merges the purifying powers of Palo Santo wood with fiery ebony wood – arousing meditative calm.

Mindfulness meets opulence in ÉBÈNE FUMÉ. The deeply meditative scent celebrates the mystical essence of Palo Santo smoke – stoked by the warm elegance of cistus absolute, enticing black pepper, and notes of ebony wood, captured in sleek, sublime notes of leather.