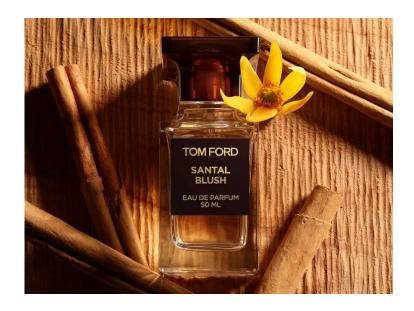

"SANTAL BLUSH is a textured fusion of sandalwood and spices. I am fascinated by the sensuality of the scent."

—TOM FORD

#### FOR IMMEDIATE RELEASE

SANTAL BLUSH is a sensual ode to intoxicating sandalwood – exuding an airy and hypnotic mood.

A textured fusion celebrating sandalwood, SANTAL BLUSH presents exotic spices enhanced with luxe ylang ylang, warm cinnamon, and sumptuous woods – seducing with a modern, second-skin warmth.