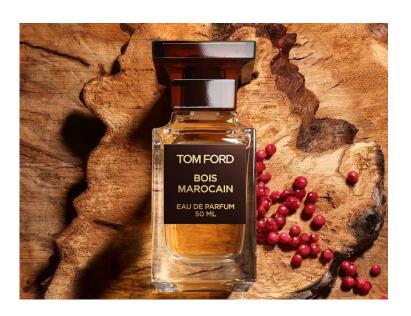

"I wanted a stimulating wood-centered scent, and became interested in Thuya wood, a coniferous tree that is considered quite special and rare."

—TOM FORD

Spicy and stimulating, BOIS MAROCAIN evokes the earthy treasure of Thuya wood – and the artisans who sculpt with the mystical material.

BOIS MAROCAIN features the darkly opulent essence of the ancient Thuya tree. Known for a molten aroma as captivating as the abstract forms in its heartwood, the scent uncoils powerfully, facetted with the spicy freshness of pink peppercorn and cedarwood Atlas Orpur.